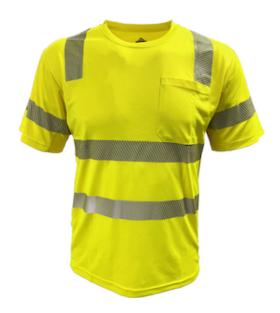

# SPECIFICATION SHEET STYLE: 104CMPS

Reflective Apparel™ ANSI Type R Class 3 EcoChill Short Sleeve T-Shirt with Coolmax® Technology and UPF 50+ Sun Protection

- ANSI/ISEA 107 Type R Class 3
- 50% COOLMAX®, 50% recycled polyester needle mesh
- Vents for cooling at underarm and side panels
- 75 wash compliant
- Inherent wicking finish
- UPF 50+
- Segmented 2" Tape

## **Technical Data**

| Color                                             | Hi-Vis Orange, Hi-Vis Yellow    |
|---------------------------------------------------|---------------------------------|
| Sizes Available                                   | XS-6XL                          |
| Packaging                                         | Bagged Each                     |
| Packed                                            | 48/Case                         |
| Case Dimensions (cm)                              | 36.00 x 27.00 x 43.20           |
| Case Weight (kg)                                  | 11.32                           |
| Country of Origin                                 | China                           |
| Clothing Type                                     | Shirts                          |
|                                                   |                                 |
| Fabric                                            | Recycled Polyester              |
| Fabric<br>Reflective Type                         | Recycled Polyester<br>Segmented |
|                                                   | , ,                             |
| Reflective Type                                   | Segmented                       |
| Reflective Type<br>Closure                        | Segmented<br>Pullover           |
| Reflective Type<br>Closure<br>Total Pockets       | Segmented Pullover Yes          |
| Reflective Type Closure Total Pockets Pocket Type | Segmented Pullover Yes          |