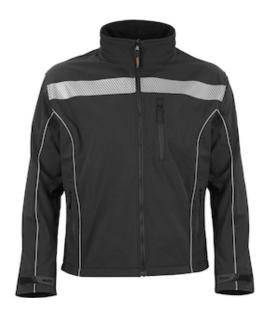

## SPECIFICATION SHEET

STYLE: 451CT

# Reflective Apparel™ Soft Shell Jacket with Brushed Fleece Lining

- 100% Polyester Soft Shell
- 2 Zip Closure Pockets
- Water Resistant Outer Shell
- 2" Retroreflective Tape with 360° Reflective Coverage
- Athletic Cut
- Brushed Fleece Lining
- Zippered Front Closure
- **Tunnel Collar**
- Zippered Chest Cell Phone Pocket