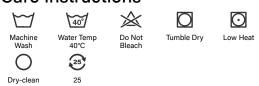

| Mesh, Polyester                                         |
| Reflective Type      | Two-Tone                                                |
| Closure              | Hook and Loop                                           |
| Total Pockets        | 3                                                       |
| Pocket Type          | Internal Pocket, Oversized Back<br>Pocket, Waist Pocket |
| Construction         | D-Ring Access, Womans Fit, X-Back                       |
| Certifications       | CSA Z96 Certified, CSA Z96<br>Compliant                 |
| Product Circularity  |                                                         |

## Performance Data

| ANSI Type/Class | R2 |
|-----------------|----|
| CSA Class       |    |
| CSA Level       |    |

#### **Care Instructions**