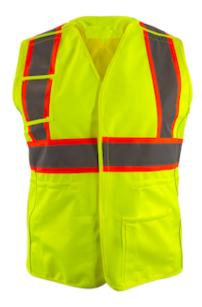

# SPECIFICATION SHEET

STYLE: 540GX

Reflective Apparel™ ANSI Type R Class 2 Two-Tone Women's Contoured Breakaway Vest with Solid Front, Mesh Back and X-Back

- ANSI/ISEA 107 Type R Class 2
- 100% Woven Polyester Women's Breakaway Vest
- Solid Front, Mesh Back
- Toggle Adjustment at Waistline for Best Fit
- Reflective Piping to Outline Female Silhouette
- 2" Contrasting Retroreflective Tape with 360° Reflective Coverage
- Multiple Pockets
- **Document Pouch on Back**
- "D" Ring Access

### **Technical Data**

| Color                | Hi-Vis Yellow                                           |
|----------------------|---------------------------------------------------------|
| Sizes Available      | S-4XL                                                   |
| Packaging            | Bagged Each                                             |
| Packed               | 50/Case                                                 |
| Case Dimensions (cm) | 36.50 x 30.50 x 35.56                                   |
| Case Weight (kg)     | 5.67                                                    |
| Country of Origin    | China                                                   |
| Clothing Type        | Vests                                                   |
| Fabric               | Mesh, Polyester                                         |
| Reflective Type      | Two-Tone                                                |
| Closure              | Hook and Loop                                           |
| Total Pockets        | 3                                                       |
| Pocket Type          | Internal Pocket, Oversized Back<br>Pocket, Waist Pocket |
| Construction         | D-Ring Access, Womans Fit, X-Back                       |
| Certifications       | CSA Z96 Certified, CSA Z96<br>Compliant                 |
| Product Circularity  |                                                         |