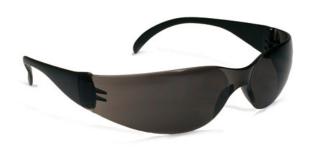

## Zenon Z12™

Rimless Safety Glasses with Black Temple, Gray Lens and Anti-Scratch / Anti-Fog Coating

- Lightweight, rimless design provides all day user comfort
- Thin, flexible temples provide a secure fit without uncomfortable pressure points
- Molded nose bridge design to fit the vast majority of users
- 9.5 Base curve lens
- Meets ANSI Z87.1+
- Meets CSA Z94.3