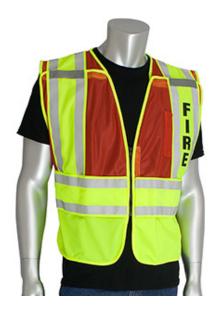

# ANSI Type P Class 2 Public Safety Vest - FIRE

- Breathable mesh top, durable solid bottom
- 5 point breakaway
- Off shoulder breakaway system for added comfort
- Adjustable hook & loop sides for universal fit
- 2 mic tabs with reinforced stitching
- Oversized lower internal pocket, 1 external pen pocket on chest
- Breakaway zipper front closure
- Hi-Vis Lime Yellow/Red, FIRE logo
- M/XL, 2X/5X

## **Applications**

- · Safety Personnel
- Security
- Law Enforcement

#### **Technical Data**

| Color                | Red                                      |
|----------------------|------------------------------------------|
| Sizes Available      | M-XL, 2X-5X                              |
| Packaging            | Bagged Each                              |
| Packed               | 50/Case                                  |
| Case Dimensions (cm) | 48.00 x 36.00 x 38.00                    |
| Case Weight (kg)     | 13.50                                    |
| Country of Origin    | China                                    |
| Clothing Type        | Vests                                    |
| Fabric               | Mesh, Solid, Polyester                   |
| Reflective Type      | Split Trim                               |
| Reflective Width     |                                          |
| Closure              | Zipper                                   |
| Total Pockets        | 2                                        |
| Pocket Type          | Internal Pocket, Pen Pocket , Mic<br>Tab |
| Construction         | 5 Point Breakaway                        |
| Certifications       |                                          |
| Product Circularity  | Reusable / Launderable                   |