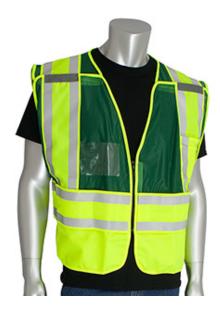

# ANSI Type P Class 2 Incident Command Safety

- Breathable mesh top, durable solid bottom
- 5 point breakaway
- Off shoulder breakaway system for added comfort
- Adjustable hook & loop sides for universal fit
- 2 mic tabs with reinforced stitching
- Oversized lower internal pocket, 1 external pen pocket on chest
- 1 external chest pocket with pen pocket
- Clear ID pocket in front
- · ID pouch on back
- Breakaway zipper front closure
- Hi-Vis Lime Yellow/Green
- M/XL, 2X/5X

#### **Technical Data**

| Color                | Green                                                             |
|----------------------|-------------------------------------------------------------------|
| Sizes Available      | M/XL, 2X/5X                                                       |
| Packaging            | Bagged Each                                                       |
| Packed               | 50/Case                                                           |
| Case Dimensions (cm) | 48.00 x 36.00 x 38.00                                             |
| Case Weight (kg)     | 13.50                                                             |
| Country of Origin    | China                                                             |
| Clothing Type        | Vests                                                             |
| Fabric               | Mesh, Solid, Polyester                                            |
| Reflective Type      | Split Trim                                                        |
| Reflective Width     |                                                                   |
| Closure              | Zipper                                                            |
| Total Pockets        | 4                                                                 |
| Pocket Type          | ID Pocket, Internal Pocket, Pen<br>Pocket , Mic Tab, Chest Pocket |
| Construction         | 5 Point Breakaway                                                 |
| Certifications       |                                                                   |
| Product Circularity  | Reusable / Launderable                                            |