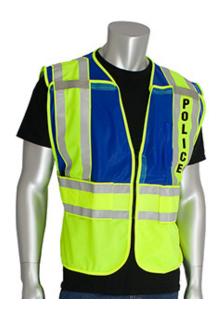

# ANSI Type P Class 2 Public Safety Vest - POLICE

- Breathable mesh top, durable solid bottom
- 5 point breakaway
- Off shoulder breakaway system for added comfort
- Adjustable hook & loop sides for universal fit
- 2 mic tabs with reinforced stitching
- Oversized lower internal pocket, 1 external pen pocket on chest
- Breakaway zipper front closure
- Hi-Vis Lime Yellow/Blue, POLICE logo
- M/XL, 2X/5X

# **Applications**

- Safety Personnel
- Security
- Law Enforcement

#### **Technical Data**

| Color                | Blue                     |
|----------------------|--------------------------|
| Sizes Available      | M/XL, 2X/5X              |
| Packaging            | Bagged Each              |
| Packed               | 50/Case                  |
| Case Dimensions (cm) | 48.00 x 36.00 x 38.00    |
| Case Weight (kg)     | 13.50                    |
| Country of Origin    | China                    |
| Clothing Type        | Vests                    |
| Fabric               | Mesh, Solid, Polyester   |
| Reflective Type      | Split Trim               |
| Reflective Width     |                          |
| Closure              | Zipper                   |
| Total Pockets        | 2                        |
| Pocket Type          | Internal Pocket, Mic Tab |
| Construction         | 5 Point Breakaway        |
| Certifications       |                          |
| Product Circularity  | Reusable / Launderable   |