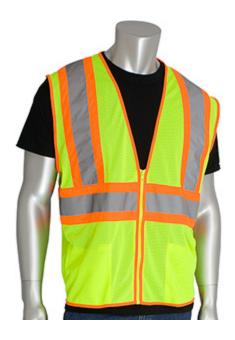

## ANSI Type R Class 2 Value Two-Tone Mesh Vest

- Breathable polyester mesh
- 2" two-tone tape for optimum visibility
- Zipper closure
- 2 lower internal pockets
- Available in hi-vis lime yellow and hi-vis orange

### **Technical Data**

| Color                                             | Hi-Vis Yellow               |
|---------------------------------------------------|-----------------------------|
| Sizes Available                                   | S-5XL                       |
| Packaging                                         | Bagged Each                 |
| Packed                                            | 50/Case                     |
| Case Dimensions (cm)                              | 48.00 x 30.00 x 46.00       |
| Case Weight (kg)                                  | 12.50                       |
| Country of Origin                                 | China                       |
| Clothing Type                                     | Vests                       |
|                                                   |                             |
| Fabric                                            | Mesh, Polyester             |
| Fabric<br>Reflective Type                         | Mesh, Polyester<br>Two-Tone |
|                                                   |                             |
| Reflective Type                                   | Two-Tone                    |
| Reflective Type<br>Closure                        | Two-Tone<br>Zipper          |
| Reflective Type Closure Total Pockets             | Two-Tone<br>Zipper<br>2     |
| Reflective Type Closure Total Pockets Pocket Type | Two-Tone<br>Zipper<br>2     |