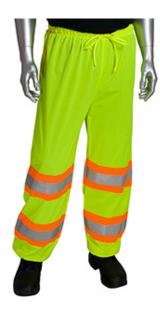

#### ANSI 107 Class E Two-Tone Mesh Pant

- Breathable polyester mesh for maximum cool comfort
- 2" two tone tape for optimum visibility
- 2 side access pockets
- 1 back pocket
- Drawstring waist

### **Technical Data**

| Color                | Hi-Vis Yellow          |
|----------------------|------------------------|
| Sizes Available      | S-5XL                  |
| Packaging            | Bagged Each            |
| Packed               | 30/Case                |
| Case Dimensions (cm) | 48.00 x 36.00 x 35.00  |
| Case Weight (kg)     | 12.00                  |
| Country of Origin    | China                  |
| Clothing Type        | Pants                  |
| Fabric               | Mesh, Polyester        |
| Reflective Width     |                        |
| Closure              | Drawstring             |
| Pocket Type          | Slash Pocket           |
| Construction         |                        |
| Certifications       |                        |
| Product Circularity  | Reusable / Launderable |