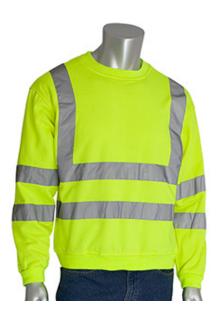

#### ANSI Type R Class 3 Crew Neck Sweatshirt

- 8 oz. polyester fleece
- 2" silver reflective tape
- Available in hi-vis lime yellow and hi-vis orange