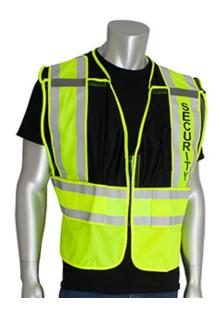

## ANSI Type P Class 2 Public Safety Vest -SECURITY Logo

- Breathable mesh top, durable solid bottom
- 5 point breakaway
- Off shoulder breakaway system for added comfort
- Adjustable hook & loop sides for universal fit
- 2 mic tabs with reinforced stitching
- Oversized lower internal pocket, 1 external pen pocket on chest
- Breakaway zipper front closure
- Hi-Vis Lime Yellow/Black, SECURITY logo
- M/XL, 2X/5X