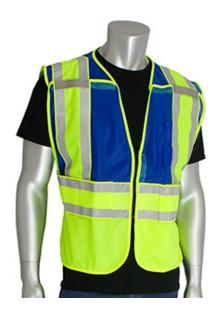

## ANSI Type P Class 2 Public Safety Vest

- Breathable mesh top, durable solid bottom
- 5 point breakaway
- Off shoulder breakaway system for added comfort
- Adjustable hook & loop sides for universal fit
- 2 mic tabs with reinforced stitching
- Oversized lower internal pocket, 1 external pen pocket on chest
- Breakaway zipper front closure
- Hi-Vis Lime Yellow/Blue, no logo
- M/XL, 2X/5X

# **Applications**

- Safety Personnel
- Security
- Law Enforcement

## **Technical Data**

| Color                | Blue                                     |
|----------------------|------------------------------------------|
| Sizes Available      | M-XL/2X-5X                               |
| Packaging            | Bagged Each                              |
| Packed               | 50/Case                                  |
| Case Dimensions (cm) | 48.00 x 36.00 x 38.00                    |
| Case Weight (kg)     | 13.50                                    |
| Country of Origin    | China                                    |
| Clothing Type        | Vests                                    |
| Fabric               | Mesh, Solid, Polyester                   |
| Reflective Type      | Split Trim                               |
| Reflective Width     |                                          |
| Closure              | Zipper                                   |
| Total Pockets        | 2                                        |
| Pocket Type          | Internal Pocket, Pen Pocket , Mic<br>Tab |
| Construction         | 5 Point Breakaway                        |
| Certifications       |                                          |
| Product Circularity  | Reusable / Launderable                   |