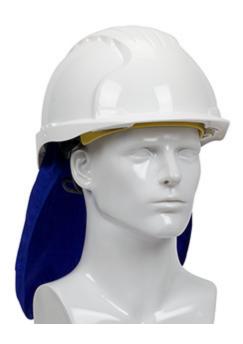

## EZ-Cool®

Evaporative Cooling Hard Hat Pad with Neck Shade

- Polyester and cotton blend fabric with cooling crystals at crown
- Securely attach into hard hats
- Combines cooling comfort with neck protection from the sun