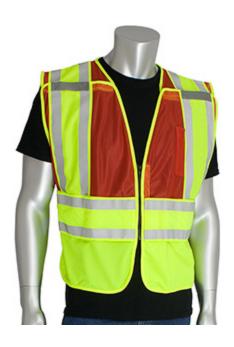

# SPECIFICATION SHEET STYLE: 302-PSV-RED-NL

### ANSI Type P Class 2 Public Safety Vest

- Breathable mesh top, durable solid bottom
- 5 point breakaway
- Off shoulder breakaway system for added comfort
- Adjustable hook & loop sides for universal fit
- 2 mic tabs with reinforced stitching
- Oversized lower internal pocket, 1 external pen pocket on chest
- Breakaway zipper front closure
- Hi-Vis Lime Yellow/Red, no logo

## **Applications**

- Safety Personnel
- Security
- Law Enforcement

#### **Technical Data**

| Color                | Red                                      |
|----------------------|------------------------------------------|
| Sizes Available      | M-XL/2X-5X                               |
| Packaging            | Bagged Each                              |
| Packed               | 50/Case                                  |
| Case Dimensions (cm) | 48.00 x 36.00 x 38.00                    |
| Case Weight (kg)     | 13.50                                    |
| Country of Origin    | China                                    |
| Clothing Type        | Vests                                    |
| Fabric               | Mesh, Solid, Polyester                   |
| Reflective Type      | Split Trim                               |
| Reflective Width     |                                          |
| Closure              | Zipper                                   |
| Total Pockets        | 2                                        |
| Pocket Type          | Internal Pocket, Pen Pocket , Mic<br>Tab |
| Construction         | 5 Point Breakaway                        |
| Certifications       |                                          |
| Product Circularity  | Reusable / Launderable                   |