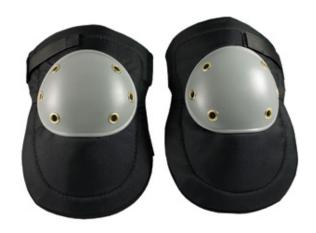

## PIP® Hard Plastic Cap Knee Pads

- Durable lightweight pads that deliver all-day comfort
- Abrasion resistant plastic knee cap for long-lasting protection
- Thick foam center padding
- Adjustable hook & loop closure straps ensure a secure fit