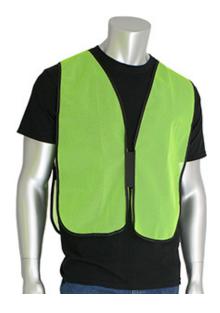

### Non-ANSI Mesh Safety Vest

- Breathable polyester mesh fabric
- Hook and loop closure
- Side elastic for improved comfort and fit
- Available in hi-vis lime yellow and hi-vis orange

## **Applications**

- · Parking Lot Attendants
- Drivers
- Recreational Workers