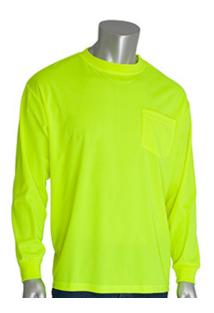

#### Non-ANSI Long Sleeve T-Shirt

- 100% polyester birdseye mesh
- Durable lightweight performance wicking material
- ANSI compliant fabric
- 1 chest pocket

## **Applications**

- · Parking Lot Attendants
- Drivers
- Recreational Workers

#### **Technical Data**

| Color                | Hi-Vis Orange, Hi-Vis Yellow |
|----------------------|------------------------------|
| Sizes Available      | S-5XL                        |
| Packaging            | Bagged Each                  |
| Packed               | 50/Case                      |
| Case Dimensions (cm) | 50.00 x 35.00 x 40.00        |
| Case Weight (kg)     | 12.00                        |
| Country of Origin    | China                        |
| Clothing Type        | Shirts                       |
| Fabric               | Mesh, Polyester              |
| Reflective Width     |                              |
| Total Pockets        | Yes                          |
| Pocket Type          | Chest Pocket                 |
| Construction         |                              |
| Certifications       |                              |
| Product Circularity  | Reusable / Launderable       |