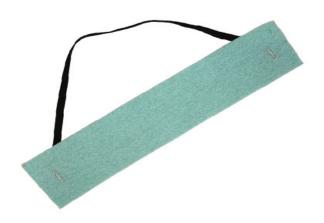

## EZ-Cool® Polyporous Fiber Sweatband

- Soft absorbent polyporous constructed from hydrophilic fibers woven into a fibrous batting
- Polyporous does not require water activation

### **Technical Data**

| Color                | Teal                   |
|----------------------|------------------------|
| Sizes Available      | One Size               |
| Packaging            | Bagged Each            |
| Packed               | 1000/Case              |
| Case Dimensions (cm) | 44.00 x 18.00 x 50.00  |
| Case Weight (kg)     | 7.00                   |
| Country of Origin    | China                  |
| Fabric               | Polyester              |
| Closure              | Elastic                |
| Construction         |                        |
| Certifications       |                        |
| Product Circularity  | Reusable / Launderable |