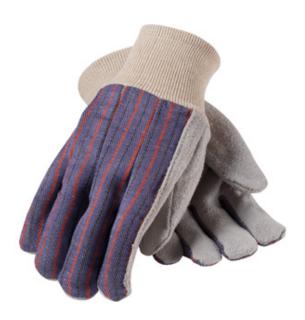

### PIP®

Regular Grade Split Cowhide Leather Palm Glove with Fabric Back - Ladies'

- Cowhide leather construction provides comfort, durability, excellent abrasion resistance, and breathability
- · Fabric back provides breathability and flexibility
- · Cotton lined palm for extra comfort
- · Clute cut provides a roomy fit
- Straight thumb increases comfort in closed-fisted work
- Knit wrist helps prevent dirt and debris from entering the glove

#### **Technical Data**

| Color                | Blue                  |
|----------------------|-----------------------|
| Sizes Available      | Ladies'               |
| Packaging            | Bulk Pack             |
| Packed               | 10/Case               |
| Case Dimensions (cm) | 26.00 x 26.00 x 60.00 |
| Case Weight (kg)     | 11.00                 |
| Country of Origin    | India                 |
| Hide                 | Split Cowhide         |
| Grade                | Regular               |
| Palm                 | Single                |
| Cuff                 | Knit Wrist            |
| Back                 | Fabric                |
| Thumb                | Straight              |
| Stitching            | Nylon                 |
| Construction         | Clute Cut             |
| Certifications       |                       |
| Product Circularity  |                       |