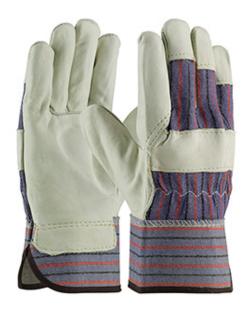

## PIP®

Regular Grade Top Grain Cowhide Leather Palm Glove with Fabric Back - Rubberized Safety Cuff

- Cowhide leather construction provides comfort, durability, excellent abrasion resistance, and breathability
- Fabric back provides breathability and flexibility
- · Cotton lined palm for extra comfort
- Gunn cut pattern delivers excellent durability, wear and comfort, especially for heavier gloves
- Wing thumb increases comfort in open-handed work
- Leather knuckle strap and finger tips for extra protection

## **Technical Data**

| Color                | Blue                      |
|----------------------|---------------------------|
| Sizes Available      | S - XXL                   |
| Packaging            | Bulk Pack                 |
| Packed               | 10/Case                   |
| Case Dimensions (cm) | 73.00 x 27.00 x 30.00     |
| Case Weight (kg)     | 21.20                     |
| Country of Origin    | India                     |
| Hide                 | Top Grain Cowhide         |
| Grade                | Regular                   |
| Palm                 | Single                    |
| Cuff                 | Safety                    |
| Back                 | Fabric                    |
| Thumb                | Wing                      |
| Stitching            | Nylon                     |
| Construction         | Rubberized Cuff, Gunn Cut |
| Certifications       |                           |
| Product Circularity  |                           |