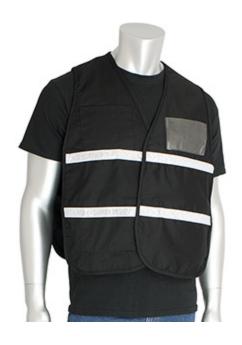

## Non-ANSI Incident Command Vest - 100% Polyester

- Durable polyester solid fabric
- Hook & loop closure
- 1 external upper pocket, 1 internal lower pocket, 1 front & 1 back clear ID pocket
- 1-inch white gloss reflective tape
- Black
- M/XL, 2X/3X

## **Applications**

- Parking Lot Attendants
- Drivers
- **Recreational Workers**