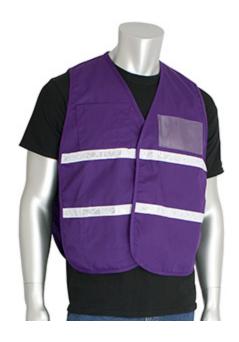

### Non-ANSI Incident Command Vest -Cotton/Polyester Blend

- Comfortable cotton/polyester blended solid fabric
- Hook & loop closure
- 1 external upper pocket, 1 internal lower pocket, 1 front & 1 back clear ID pocket
- 1-inch white gloss reflective tape
- Purple
- M/XL, 2X/3X, 4X/5X

# **Applications**

- Parking Lot Attendants
- Drivers
- **Recreational Workers**

#### **Technical Data**

| Color                | Purple                                      |
|----------------------|---------------------------------------------|
| Sizes Available      | Dual                                        |
| Packaging            | Bagged Each                                 |
| Packed               | 25/Case                                     |
| Case Dimensions (cm) | 54.00 x 32.00 x 15.00                       |
| Case Weight (kg)     | 5.50                                        |
| Country of Origin    | China                                       |
| Clothing Type        | Vests                                       |
| Fabric               | Cotton, Polyester                           |
| Reflective Type      | Gloss                                       |
| Closure              | Hook and Loop                               |
| Total Pockets        | 4                                           |
| Pocket Type          | ID Pocket, Internal Pocket, Chest<br>Pocket |
| Construction         |                                             |
| Certifications       |                                             |
| Product Circularity  | Reusable / Launderable                      |