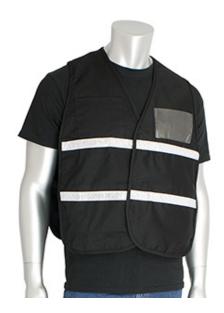

## Non-ANSI Incident Command Vest -Cotton/Polyester Blend

- Comfortable cotton/polyester blended solid fabric
- Hook & loop closure
- 1 external upper pocket, 1 internal lower pocket, 1 front & 1 back clear ID pocket
- 1-inch white gloss reflective tape
- Black
- M/XL, 2X/3X, 4X/5X

## **Applications**

- Parking Lot Attendants
- Drivers
- Recreational Workers