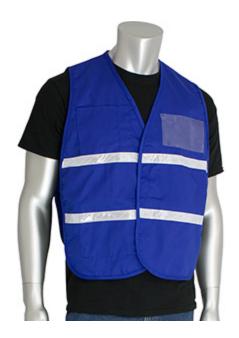

### Non-ANSI Incident Command Vest -Cotton/Polyester Blend

- Comfortable cotton/polyester blended solid fabric
- Hook & loop closure
- 1 external upper pocket, 1 internal lower pocket, 1 front & 1 back clear ID pocket
- 1-inch white gloss reflective tape
- Royal blue
- M/XL, 2X/3X, 4X/5X