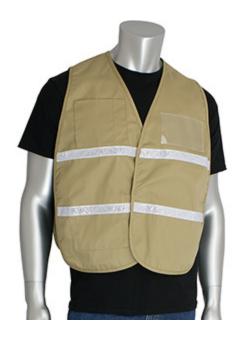

### Non-ANSI Incident Command Vest -Cotton/Polyester Blend

- Comfortable cotton/polyester blended solid fabric
- Hook & loop closure
- 1 external upper pocket, 1 internal lower pocket, 1 front & 1 back clear ID pocket
- 1-inch white gloss reflective tape
- M/XL, 2X/3X, 4X/5X