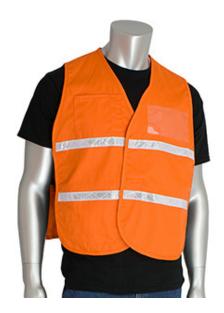

## Non-ANSI Incident Command Vest -Cotton/Polyester Blend

- Comfortable cotton/polyester blended solid fabric
- Hook & loop closure
- 1 external upper pocket, 1 internal lower pocket, 1 front & 1 back clear ID pocket
- 1-inch white gloss reflective tape
- Orange
- M/XL, 2X/3X, 4X/5X

## **Applications**

- Parking Lot Attendants
- Drivers
- Recreational Workers

#### **Technical Data**

| Color                | Orange                                      |
|----------------------|---------------------------------------------|
| Sizes Available      | Dual                                        |
| Packaging            | Bagged Each                                 |
| Packed               | 25/Case                                     |
| Case Dimensions (cm) | 54.00 x 32.00 x 15.00                       |
| Case Weight (kg)     | 5.50                                        |
| Country of Origin    | Myanmar                                     |
| Clothing Type        | Vests                                       |
| Fabric               | Cotton, Polyester                           |
| Reflective Type      | Gloss                                       |
| Closure              | Hook and Loop                               |
| Total Pockets        | 4                                           |
| Pocket Type          | ID Pocket, Internal Pocket, Chest<br>Pocket |
| Construction         |                                             |
| Certifications       |                                             |
| Product Circularity  | Reusable / Launderable                      |