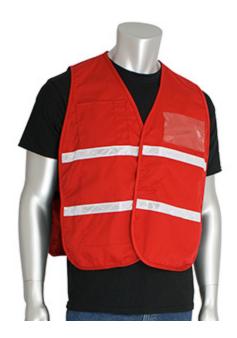

### Non-ANSI Incident Command Vest -Cotton/Polyester Blend

- Comfortable cotton/polyester blended solid fabric
- Hook & loop closure
- 1 external upper pocket, 1 internal lower pocket, 1 front & 1 back clear ID pocket
- 1-inch white gloss reflective tape
- Red
- M/XL, 2X/3X, 4X/5X