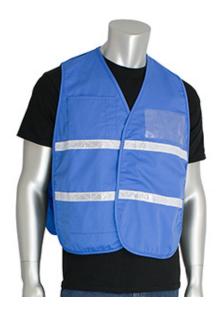

## Non-ANSI Incident Command Vest -Cotton/Polyester Blend

- Comfortable cotton/polyester blended solid fabric
- Hook & loop closure
- 1 external upper pocket, 1 internal lower pocket, 1 front & 1 back clear ID pocket
- 1-inch white gloss reflective tape
- Light blue
- M/XL, 2X/3X, 4X/5X