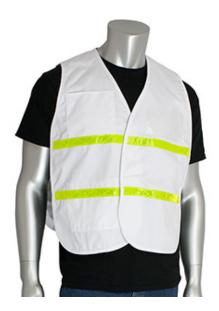

### Non-ANSI Incident Command Vest -Cotton/Polyester Blend

- Comfortable cotton/polyester blended solid fabric
- Hook & loop closure
- 1 external upper pocket, 1 internal lower pocket, 1 front & 1 back clear ID pocket
- 1-inch yellow gloss reflective tape
- White