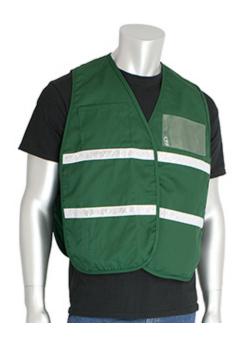

### Non-ANSI Incident Command Vest -Cotton/Polyester Blend

- Comfortable cotton/polyester blended solid fabric
- Hook & loop closure
- 1 external upper pocket, 1 internal lower pocket, 1 front & 1 back clear ID pocket
- 1-inch white gloss reflective tape
- Forest green
- M/XL, 2X/3X, 4X/5X