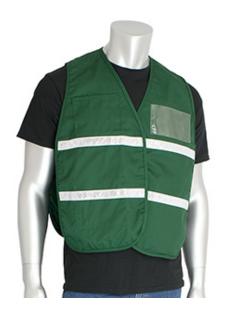

## Non-ANSI Incident Command Vest -Cotton/Polyester Blend

- Comfortable cotton/polyester blended solid fabric
- Hook & loop closure
- 1 external upper pocket, 1 internal lower pocket, 1 front & 1 back clear ID pocket
- 1-inch white gloss reflective tape
- Forest green
- M/XL, 2X/3X, 4X/5X