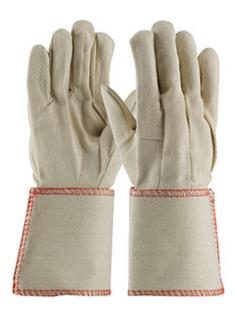

#### Premium Grade Cotton Canvas Single Palm Glove - Plasticized Gauntlet Cuff

- Natural cotton canvas keeps hands cool and protected
- Plasticized Gauntlet cuff for added forearm protection and allows for easy on and off
- Clute cut provides a roomy fit
- Straight thumb increases comfort in closed-fisted work

#### **Technical Data**

| Color                | Natural                                           |
|----------------------|---------------------------------------------------|
| Sizes Available      | Men's                                             |
| Packaging            | Bulk Pack                                         |
| Packed               | 25/Case                                           |
| Case Dimensions (cm) | 75.00 x 32.00 x 48.00                             |
| Case Weight (kg)     | 28.50                                             |
| Country of Origin    | Pakistan                                          |
| Liner Material       | Canvas                                            |
| Grade                | Premium                                           |
| Palm                 | Single                                            |
| Thumb                | Straight                                          |
| Cuff                 | Gauntlet                                          |
| Grip                 |                                                   |
| Coating              |                                                   |
| Coating Color        |                                                   |
| Coating Coverage     |                                                   |
| Weight               | 10oz                                              |
| Construction         | Cut-and-Sewn, Clute Cut                           |
| Certifications       |                                                   |
| Product Circularity  | Recycled via Terracycle<br>Reusable / Launderable |