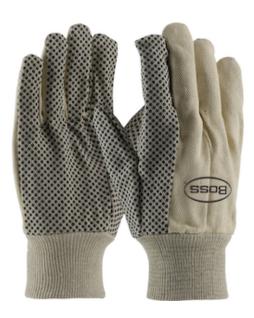

## Boss®

Premium Grade 100% Cotton Canvas Glove with PVC Dotted Grip on Palm, Thumb and Index Finger - 10 oz.

- Natural cotton canvas keeps hands cool and protected
- Knit Wrist helps prevent dirt and debris from entering the glove
- Clute cut provides a roomy fit
- Straight thumb increases comfort in closed-fisted work
- PVC dots provide enhanced grip and extra cut and abrasion resistance

## **Technical Data**

| Color                | Natural                                           |
|----------------------|---------------------------------------------------|
| Sizes Available      | Men's                                             |
| Packaging            | Bulk Pack                                         |
| Packed               | 25/Case                                           |
| Case Dimensions (cm) | 62.00 x 27.00 x 57.00                             |
| Case Weight (kg)     | 26.00                                             |
| Country of Origin    | Pakistan                                          |
| Liner Material       | Canvas, Cotton                                    |
| Grade                | Premium                                           |
| Palm                 | Plastic Dotted                                    |
| Thumb                | Straight                                          |
| Cuff                 | Knit Wrist                                        |
| Grip                 | Dot                                               |
| Coating              | PVC                                               |
| Coating Color        | Black                                             |
| Coating Coverage     | Palm, Thumb & Forefinger                          |
| Weight               | 10oz                                              |
| Construction         | Cut-and-Sewn, Clute Cut                           |
| Certifications       |                                                   |
| Product Circularity  | Reusable / Launderable<br>Recycled via Terracycle |