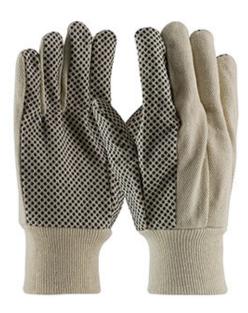

## PIP®

Economy Grade CottonPolyester Canvas Glove with PVC Dotted Grip on Palm, Thumb and Index Finger - 10 oz.

- Natural cotton/poly canvas keeps hands cool and protected
- Knit Wrist helps prevent dirt and debris from entering the glove
- Clute cut provides a roomy fit
- Straight thumb increases comfort in closed-fisted work
- PVC dots provide enhanced grip and extra cut and abrasion resistance

## **Technical Data**

| Color                | Natural                                           |
|----------------------|---------------------------------------------------|
| Sizes Available      | Men's                                             |
| Packaging            | Bulk Pack                                         |
| Packed               | 25/Case                                           |
| Case Dimensions (cm) | 62.00 x 27.00 x 57.00                             |
| Case Weight (kg)     | 26.00                                             |
| Country of Origin    | Pakistan                                          |
| Liner Material       | Canvas, Cotton, Polyester                         |
| Grade                | Economy                                           |
| Palm                 | Plastic Dotted                                    |
| Thumb                | Straight                                          |
| Cuff                 | Knit Wrist                                        |
| Grip                 | Dot                                               |
| Coating              | PVC                                               |
| Coating Color        | Black                                             |
| Coating Coverage     | Palm, Thumb & Forefinger                          |
| Weight               | 10oz                                              |
| Construction         | Cut-and-Sewn, Clute Cut                           |
| Certifications       |                                                   |
| Product Circularity  | Reusable / Launderable<br>Recycled via Terracycle |