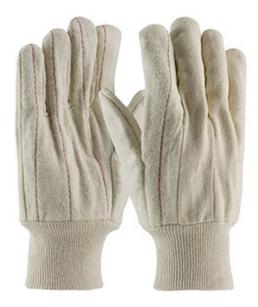

#### Cotton Canvas Double Palm Glove with Nap-Out Finish - Knit Wrist

- Natural cotton canvas keeps hands cool and protected
- Knit Wrist helps prevent dirt and debris from entering the glove
- Clute cut provides a roomy fit
- Straight thumb increases comfort in closed-fisted work
- Double palm provides additional weight, durability and protection
- Nap-out finish offers moderate heat resistance

### **Technical Data**

| Color                | Natural                                           |
|----------------------|---------------------------------------------------|
| Sizes Available      | Men's                                             |
| Packaging            | Bulk Pack                                         |
| Packed               | 20/Case                                           |
| Case Dimensions (cm) | 69.00 x 27.00 x 76.00                             |
| Case Weight (kg)     | 27.00                                             |
| Country of Origin    | Pakistan                                          |
| Liner Material       | Canvas, Nap-Out                                   |
| Grade                |                                                   |
| Palm                 | Double                                            |
| Thumb                | Straight                                          |
| Cuff                 | Knit Wrist                                        |
| Grip                 |                                                   |
| Coating              |                                                   |
| Coating Color        |                                                   |
| Coating Coverage     |                                                   |
| Weight               | 18oz                                              |
| Construction         | Cut-and-Sewn, Clute Cut                           |
| Certifications       |                                                   |
| Product Circularity  | Reusable / Launderable<br>Recycled via Terracycle |