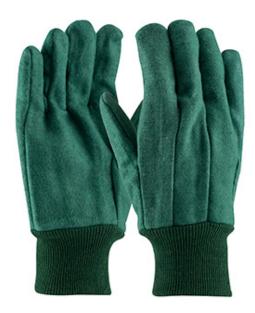

### PIP®

Premium Grade Chore Glove with Double Layer Palm, Double Layer Back and Nap-Out Finish -Knit Wrist

- · Cotton construction keeps hands cool and protected
- Knit Wrist helps prevent dirt and debris from entering the glove
- Nap-out finish offers moderate heat resistance
- Clute cut provides a roomy fit
- Straight thumb increases comfort in closed-fisted work
- Double Palm provides additional weight, durability and protection

# **Applications**

- Warehousing and Package Handling
- Parts Handling
- General Chores
- Farming

#### **Technical Data**

| Color                | Green                                             |
|----------------------|---------------------------------------------------|
| Sizes Available      | Men's                                             |
| Packaging            | Bulk Pack                                         |
| Packed               | 20/Case                                           |
| Case Dimensions (cm) | 69.00 x 27.00 x 65.00                             |
| Case Weight (kg)     | 28.00                                             |
| Country of Origin    | China                                             |
| Liner Material       | Cotton, Nap-Out                                   |
| Grade                | Premium                                           |
| Palm                 | Double                                            |
| Thumb                | Straight                                          |
| Cuff                 | Knit Wrist                                        |
| Grip                 |                                                   |
| Coating              |                                                   |
| Coating Color        |                                                   |
| Coating Coverage     |                                                   |
| Weight               | Heavy Weight                                      |
| Construction         | Cut-and-Sewn, Clute Cut                           |
| Certifications       |                                                   |
| Product Circularity  | Reusable / Launderable<br>Recycled via Terracycle |