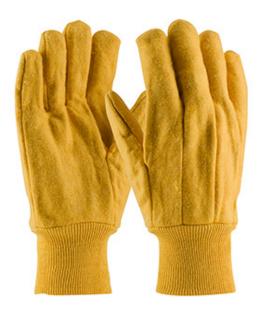

### PIP®

Economy Grade Chore Glove with Single Layer Palm, Single Layer Back and Nap-Out Finish -Knit Wrist

- · Cotton construction keeps hands cool and protected
- Knit Wrist helps prevent dirt and debris from entering the glove
- Nap-out finish offers moderate heat resistance
- Clute cut provides a roomy fit
- Straight thumb increases comfort in closed-fisted work

## **Applications**

- Warehousing and Package Handling
- Parts Handling
- **Light Protection**
- General Chores
- Farming

#### **Technical Data**

| Color                | Gold                                              |
|----------------------|---------------------------------------------------|
| Sizes Available      | Men's                                             |
| Packaging            | Bulk Pack                                         |
| Packed               | 20/Case                                           |
| Case Dimensions (cm) | 69.00 x 27.00 x 65.00                             |
| Case Weight (kg)     | 28.00                                             |
| Country of Origin    | China                                             |
| Liner Material       | Cotton, Nap-Out                                   |
| Grade                | Economy                                           |
| Palm                 | Single                                            |
| Thumb                | Straight                                          |
| Cuff                 | Knit Wrist                                        |
| Grip                 |                                                   |
| Coating              |                                                   |
| Coating Color        |                                                   |
| Coating Coverage     |                                                   |
| Weight               | Economy Weight                                    |
| Construction         | Cut-and-Sewn, Clute Cut                           |
| Certifications       |                                                   |
| Product Circularity  | Reusable / Launderable<br>Recycled via Terracycle |