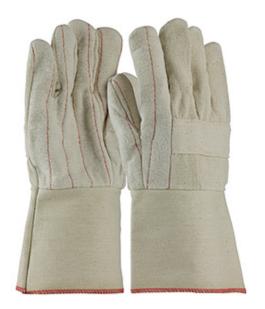

### PIP®

Premium Grade Hot Mill Glove with Three-Layers of Cotton Canvas and Burlap Liner - 28 oz

- Three-layer cotton canvas construction offers comfort, insulation and superior heat protection
- Burlap lining for increased heat protection
- Clute cut provides a roomy fit
- Straight thumb increases comfort in closed-fisted work
- Nap-out finish for heat resistance
- Knuckle strap for extra protection

#### **Technical Data**

| Color                | Natural                                                |
|----------------------|--------------------------------------------------------|
| Sizes Available      | Men's                                                  |
| Packaging            | Bulk Pack                                              |
| Packed               | 10/Case                                                |
| Case Dimensions (cm) | 60.96 x 33.02 x 54.34                                  |
| Case Weight (kg)     | 22.80                                                  |
| Country of Origin    | Pakistan                                               |
| Liner Material       | Canvas, Cotton                                         |
| Lining               | Burlap                                                 |
| Weight               | 28oz                                                   |
| Cuff                 | Gauntlet                                               |
| Length               |                                                        |
| Construction         | Cut-and-Sewn, Starched Cuff,<br>Clute Cut, Multi-Layer |
| Certifications       |                                                        |
| Product Circularity  | Recycled via Terracycle                                |