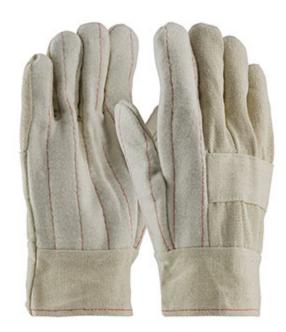

## PIP®

Premium Grade Hot Mill Glove with Three-Layers of Cotton Canvas and Burlap Liner - 32 oz.

- Three-layer cotton canvas construction offers comfort, insulation and superior heat protection
- Burlap lining for increased heat protection
- Clute cut provides a roomy fit
- Straight thumb increases comfort in closed-fisted work
- Nap-out finish for heat resistance
- Knuckle strap for extra protection

## **Applications**

- Float Glass
- Foundries and Metal Casting
- Ceramics Manufacturing
- **Forging Operations**

#### **Technical Data**

| Color                | Natural                                  |
|----------------------|------------------------------------------|
| Sizes Available      | Men's                                    |
| Packaging            | Bulk Pack                                |
| Packed               | 10/Case                                  |
| Case Dimensions (cm) | 60.96 x 33.02 x 53.34                    |
| Case Weight (kg)     | 24.95                                    |
| Country of Origin    | Pakistan                                 |
| Liner Material       | Canvas                                   |
| Lining               | Burlap                                   |
| Weight               | 32oz                                     |
| Cuff                 | Band Top                                 |
| Length               |                                          |
| Construction         | Cut-and-Sewn, Clute Cut, Multi-<br>Layer |
| Certifications       |                                          |
| Product Circularity  | Recycled via Terracycle                  |