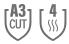

### **Performance Data**

| ANSI Contact Heat Level | 4  |  |
|-------------------------|----|--|
| Cut Level               | A3 |  |
| ANSI Puncture Level     |    |  |
| FN 407                  |    |  |