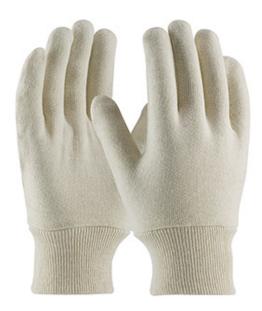

## Regular Weight Polyester/Cotton Reversible Jersey Glove - Ladies'

- Polyester/Cotton construction is breatheable and decreases hand
- Knit Wrist helps prevent dirt and debris from entering the glove
- Reversible design allows replacing one glove at a time, rather than
- Ladies' size for true fit on female hands

### **Technical Data**

| Color                | Natural                                           |
|----------------------|---------------------------------------------------|
| Sizes Available      | Ladies'                                           |
| Packaging            | Bulk Pack                                         |
| Packed               | 25/Case                                           |
| Case Dimensions (cm) | 55.00 x 27.00 x 48.00                             |
| Case Weight (kg)     | 13.00                                             |
| Country of Origin    | Pakistan                                          |
| Liner Material       | Cotton, Polyester                                 |
| Grade                |                                                   |
| Palm                 | Standard                                          |
| Thumb                | Wing                                              |
| Cuff                 | Knit Wrist                                        |
| Grip                 |                                                   |
| Coating              |                                                   |
| Coating Color        |                                                   |
| Coating Coverage     |                                                   |
| Weight               | Regular Weight                                    |
| Construction         | Cut-and-Sewn, Reversible                          |
| Certifications       |                                                   |
| Product Circularity  | Recycled via Terracycle<br>Reusable / Launderable |