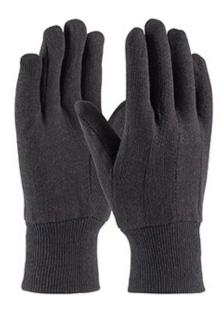

#### Economy Weight Polyester/Cotton Jersey Glove -L & XL

- Polyester/Cotton construction is breatheable and decreases hand
- Knit Wrist helps prevent dirt and debris from entering the glove
- Clute cut provides a roomy fit
- Straight thumb increases comfort in closed-fisted work
- Brown color hides the dirt and extends the wear