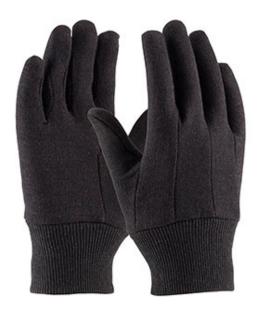

#### Regular Weight Polyester/Cotton Jersey Glove -Ladies'

- · Polyester/Cotton construction is breatheable and decreases hand
- Knit Wrist helps prevent dirt and debris from entering the glove
- Clute cut provides a roomy fit
- Straight thumb increases comfort in closed-fisted work
- Brown color hides the dirt and extends the wear
- Ladies' size for true fit on female hands
- **Light Protection**
- **General Chores**
- Farming