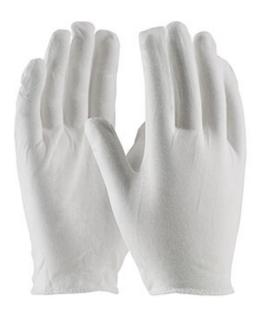

## CleanTeam®

Premium, Light Weight Cotton Lisle Inspection Glove with Overcast Hem Cuff - Men's

- Constructed in a two piece, reversible pattern using 100% cotton
- Designed to minimize contamination of products from human hands
- Overcast hem shed less lint
- Can be used as liners under disposable and unsupported liquid proof gloves