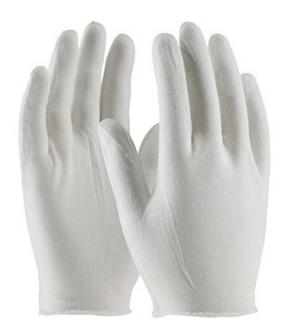

## CleanTeam®

Economy, Light Weight Cotton Lisle Inspection Glove with Unhemmed Cuff - 9"

- Constructed in a two piece, reversible pattern using 100% cotton
- Designed to minimize contamination of products from human hands
- Can be used as liners under disposable and unsupported liquid proof gloves

#### **Technical Data**

| Color                | White                  |
|----------------------|------------------------|
| Sizes Available      | Men's                  |
| Packaging            | Bulk Pack              |
| Packed               | 100/Case               |
| Case Dimensions (cm) | 60.96 x 24.13 x 40.64  |
| Case Weight (kg)     | 14.50                  |
| Country of Origin    | Pakistan               |
| Liner Material       | Cotton                 |
| Coating              |                        |
| Coating Coverage     |                        |
| Coating Color        |                        |
| Grip                 |                        |
| Gauge                |                        |
| Lining               |                        |
| Weight               | Lightweight            |
| Cuff                 |                        |
| Hem                  | Unhemmed               |
| Construction         | Cut-and-Sewn           |
| Certifications       |                        |
| Product Circularity  | Reusable / Launderable |