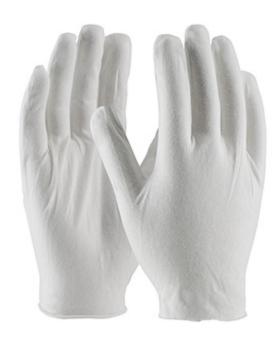

## CleanTeam®

Premium, Light Weight Cotton Lisle Inspection Glove with Unhemmed Cuff - Jumbo Size

- Constructed in a two piece, reversible pattern using 100% cotton
- Designed to minimize contamination of products from human hands
- Can be used as liners under disposable and unsupported liquid proof gloves

#### **Technical Data**

| Color                | White                  |
|----------------------|------------------------|
| Sizes Available      | JUMBO                  |
| Packaging            | Bulk Pack              |
| Packed               | 100/Case               |
| Case Dimensions (cm) | 54.00 x 26.00 x 58.00  |
| Case Weight (kg)     | 17.00                  |
| Country of Origin    | Bangladesh             |
| Liner Material       | Cotton                 |
| Coating              |                        |
| Coating Coverage     |                        |
| Coating Color        |                        |
| Grip                 |                        |
| Gauge                |                        |
| Lining               |                        |
| Weight               | Lightweight            |
| Cuff                 |                        |
| Hem                  | Unhemmed               |
| Construction         | Cut-and-Sewn           |
| Certifications       | TAA Compliant          |
| Product Circularity  | Reusable / Launderable |