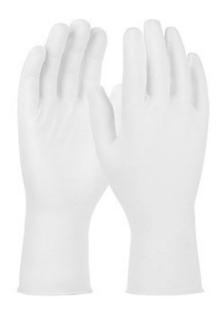

## CleanTeam®

Premium, Light Weight Cotton Lisle Inspection Glove with Unhemmed Cuff - 12"

- Constructed in a two piece, reversible pattern using 100% cotton
- Designed to minimize contamination of products from human hands
- Can be used as liners under disposable and unsupported liquid proof gloves
- Ladies' size for true fit on female hands