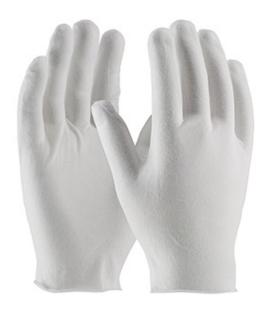

## CleanTeam®

Economy, Light Weight Cotton Lisle / Polyester Inspection Glove with Unhemmed Cuff - Ladies'

- Constructed in a two piece, reversible pattern
- Designed to minimize contamination of products from human hands
- Can be used as liners under disposable and unsupported liquid proof gloves
- Ladies' size for true fit on female hands