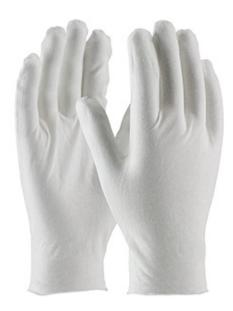

## CleanTeam®

Medium Weight Cotton Lisle Inspection Glove with Unhemmed Cuff - 10."

- Constructed in a two piece, reversible pattern using 100% cotton
- Designed to minimize contamination of products from human hands
- Can be used as liners under disposable and unsupported liquid proof gloves

#### **Technical Data**

| Color                | White                  |
|----------------------|------------------------|
| Sizes Available      | Men's                  |
| Packaging            | Bulk Pack              |
| Packed               | 50/Case                |
| Case Dimensions (cm) | 60.00 x 29.00 x 30.00  |
| Case Weight (kg)     | 11.25                  |
| Country of Origin    | Bangladesh             |
| Liner Material       | Cotton                 |
| Coating              |                        |
| Coating Coverage     |                        |
| Coating Color        |                        |
| Grip                 |                        |
| Gauge                |                        |
| Lining               |                        |
| Weight               | Medium Weight          |
| Cuff                 |                        |
| Hem                  | Unhemmed               |
| Construction         | Cut-and-Sewn           |
| Certifications       | TAA Compliant          |
| Product Circularity  | Reusable / Launderable |