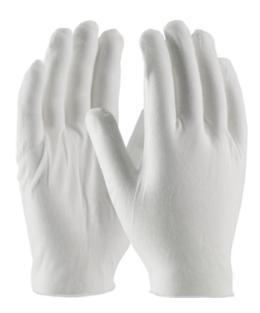

## CleanTeam®

Medium Weight Cotton Lisle Inspection Glove with Unhemmed Cuff - Jumbo Size

- Constructed in a two piece, reversible pattern using 100% cotton
- Designed to minimize contamination of products from human hands
- Can be used as liners under disposable and unsupported liquid proof gloves

#### **Technical Data**

| Color                | White                  |
|----------------------|------------------------|
| Sizes Available      | JUMBO                  |
| Packaging            | Bulk Pack              |
| Packed               | 50/Case                |
| Case Dimensions (cm) | 65.00 x 26.00 x 30.00  |
| Case Weight (kg)     | 11.25                  |
| Country of Origin    | Bangladesh             |
| Liner Material       | Cotton                 |
| Coating              |                        |
| Coating Coverage     |                        |
| Coating Color        |                        |
| Grip                 |                        |
| Gauge                |                        |
| Lining               |                        |
| Weight               | Medium Weight          |
| Cuff                 |                        |
| Hem                  | Unhemmed               |
| Construction         | Cut-and-Sewn           |
| Certifications       | TAA Compliant          |
| Product Circularity  | Reusable / Launderable |