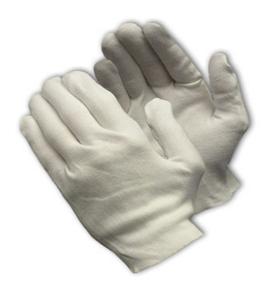

## CleanTeam®

Heavy Weight Cotton Lisle Inspection Glove with Unhemmed Cuff - Ladies'

- Constructed in a two piece, reversible pattern using 100% cotton
- Designed to minimize contamination of products from human hands
- Can be used as liners under disposable and unsupported liquid proof gloves
- Ladies' size for true fit on female hands